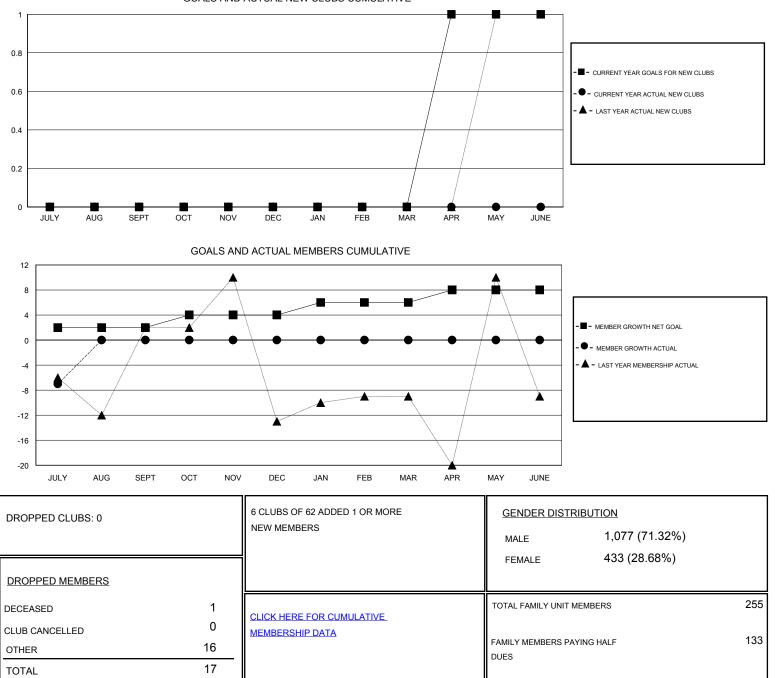

## District 14 A

Results as of: 7/31/2019

| GMT:                           | LOCATION PENNSYLVANIA |   |   |                                 |   |    | GMT CA |
|--------------------------------|-----------------------|---|---|---------------------------------|---|----|--------|
| Clubs<br>RESULTS FOR 2019-2020 |                       |   |   | Members   RESULTS FOR 2019-2020 |   |    |        |
|                                |                       |   |   |                                 |   |    |        |
| JULY/AUG/SEPT                  | 0                     | 0 | 0 | JULY/AUG/SEPT                   | 2 | 11 | 17     |
| OCT/NOV/DEC                    | 0                     | 0 | 0 | OCT/NOV/DEC                     | 2 | 0  | 0      |
| IAN/FEB/MAR                    | 0                     | 0 | 0 | JAN/FEB/MAR                     | 2 | 0  | 0      |
| APR/MAY/JUNE                   | 1                     | 0 | 0 | APR/MAY/JUNE                    | 2 | 0  | 0      |